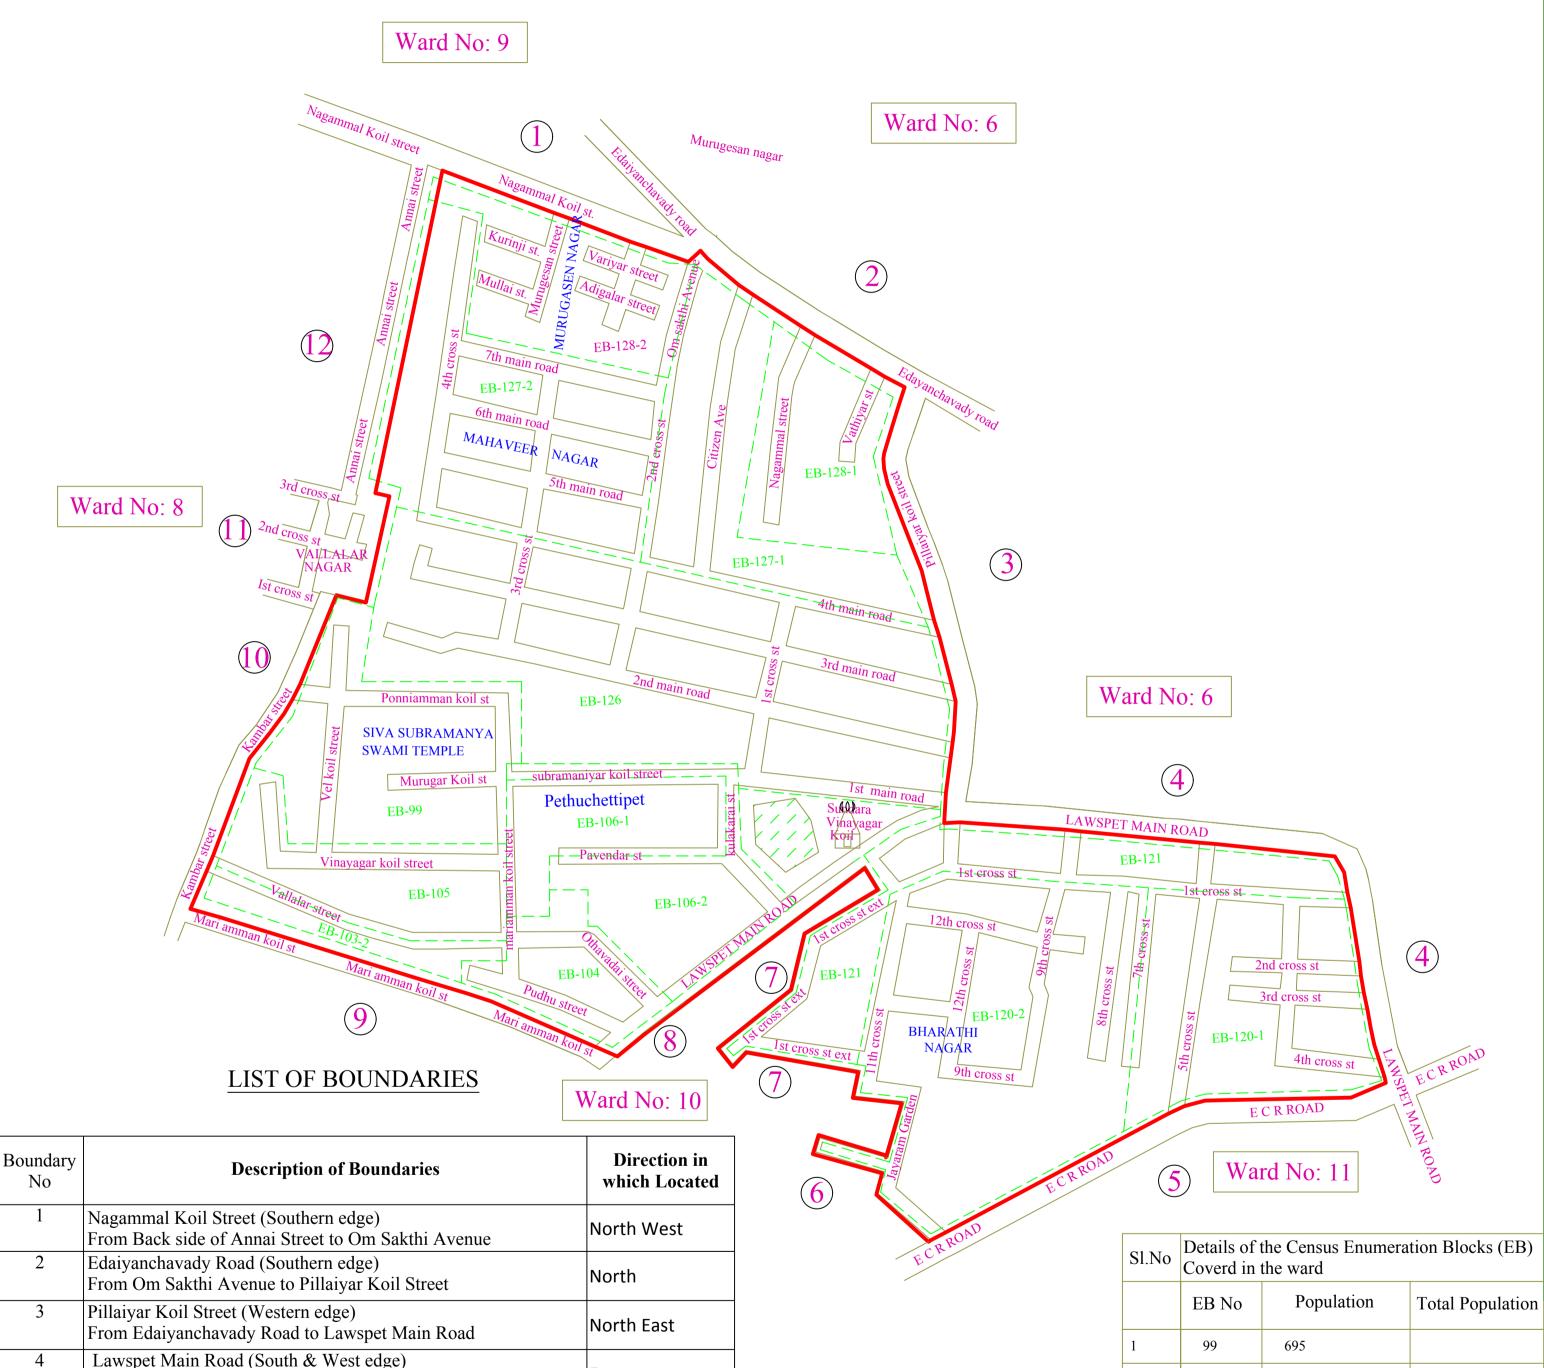

## OULGARED MUNICIPALITY

Delimitation of Municipal Wards-2019 Ward Map

WARD NAME: PETHUCHETTYPET

WARD NO : 7

POPULATION: 7947

| 2  | Edaiyanchavady Road (Southern edge) From Om Sakthi Avenue to Pillaiyar Koil Street                                           | North      | ECK | Sl.No Coverd in the ward |                |            |               |
|----|------------------------------------------------------------------------------------------------------------------------------|------------|-----|--------------------------|----------------|------------|---------------|
| 3  | Pillaiyar Koil Street (Western edge) From Edaiyanchavady Road to Lawspet Main Road                                           | North East |     |                          | EB No          | Population | Total Populat |
| 4  | Lawspet Main Road (South & West edge) From Pillaiyar Koil Street to ECR                                                      | East       |     | 2                        | 99             | 695<br>452 |               |
| 5  | ECR (Northern edge) From Lawspet Main Road to Jayaram Garden                                                                 | South East |     | 3                        | 104            | 473        |               |
| 6  | Jayaram Garden (Both edges)<br>From ECR to 11th Cross of Bharathi Nagar                                                      | South      |     | 5                        | 105<br>106-1   | 545<br>606 |               |
| 7  | First Cross Extn (Both edges) of Bharthi nagar<br>From 11th Cross of Bharathi Nagar to First Cross Street, Bharathi<br>Nagar | South      |     | 6<br>7                   | 106-2<br>126   | 517<br>765 |               |
| 8  | Lawspet Main Road (Both edges) From Sundaravinayagar Koil to Mariamman Koil Street                                           | South West | _   | 8                        | 127-1          | 496        |               |
| 9  | Mariamman Koil Street (Northern edge) From Lawspet Main Road to Kambar Street                                                | South West |     | 9                        | 127-2<br>120-1 | 583<br>589 |               |
| 10 | Kambar Street (Eastern edge) From Mariamman Koil Street to first cross of Vallalar nagar                                     | West       |     | 11                       | 120-2          | 645        |               |
| 11 | Back side of Vallalar Nagar<br>From first cross of vallalar nagar to Annai street                                            | North West |     | 12                       | 121<br>128-1   | 478<br>558 |               |
| 12 | Back side of Annai street of Anandha Nagar<br>From 3rd cross Street of vallalar nagar to Nagammal Koil Street                | North West |     | 14                       | 128-2          | 545        | 7947          |